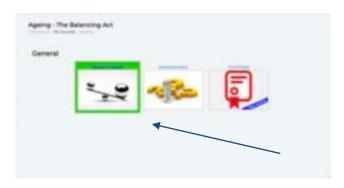

4. Click on *Course Content* or on the topic of the course of your choice, when possible.

5. Click on the start button to access the course content.

6. Click on the Enter button to start the course.

7. This will open a pop-up with the course (make sure that your browser is allowed to open pop-ups from this site.