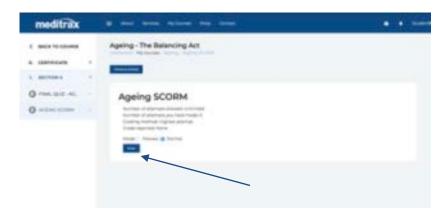

4. Click on *Course Content* or on the topic of the course of your choice, when possible.

5. Click on the start button to access the course content.

6. Click on the Enter button to start the course.

7. This will open a pop-up with the course (make sure that your browser is allowed to open pop-ups from this site.

. You can use *Prev* and *Next* to move back and forth through the topic at any time.