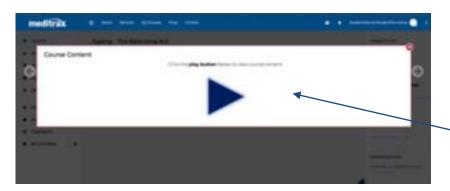

4. Click on *Course Content* or on the topic of the course of your choice, when possible.

5. Click on the start button to access the course content.

6. Click on the Enter button to start the course.

7. This will open a pop-up with the course (make sure that your browser is allowed to open pop-ups from this site.