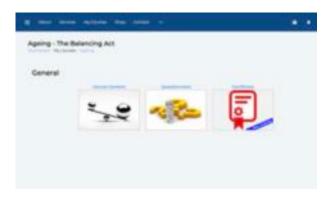

2. Click on the *Quiz* or *Questionnaire* block

3. Click on the button to access the quiz that applies to you