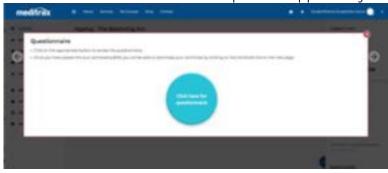

2. Click on the *Quiz* or *Questionnaire* block

3. Click on the button to access the quiz that applies to you